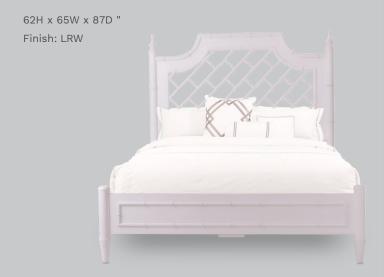

Circa Queen Size Bed **76441** 

56H x 64W x 85D " Finish: GMK GLD

Chelsea King Bed 76476

62H x 81W x 87D " Finish: LRW

Circa King Size Bed **76477** 

56H x 80W x 85D " Finish: GMK GLD

Soho Large Dresser **76349** 