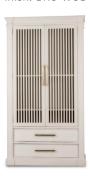

40H x 73W x 24D " Finish: CRG

New Cabinet
76414
38H x 61W x 18D "
Finish: BBA WCH

Holborn Display Cabinet
76420
87H x 71W x 18D "
Finish: BRO WOD

Aldwych Cabinet 76435 88H x 48W x 20D " Finish: FLW

Grosvenor Single Vanity
76455
40H x 35W x 24D "