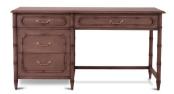

## Chelsea Table/Bedside

#### 76438

Infused with both convenience and style, the Chelsea Table/Bedside is ready to be placed next to your bed. Made of solid mahogany wood, its table top. Built-in drawer and bottom open shelf will supply enough storage for your bedtime essentials.

29H x 24W x 20D " Finish: GNL GLD