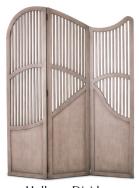

Holborn Divider 76419 83H x 65W x 1D " Finish: WOD

Baddingham Divider 76454 91H x 79W x 2D " Finish: FRL CTG

Holborn Quattro Mirror 76 4 2 2 43H x 43W x 1D " Finish: BRO

Chelsea Rectangular Mirror 76430

36H x 24W x 1D " Finish: CRG