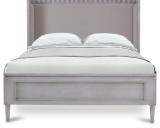

## Chelsea Queen Bed

#### 76436

A classic curved edges headboard completed with a tilted brick like design to create a sense of airyness, the Chelsea Queen Bed gleams with a regal elegance that showcases a timeless design. This piece is customizable with a vast array of finish and distress options to create a truly unique piece of furniture.