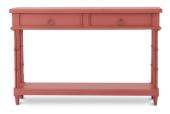

16H x 48W x 28D " Finish: STW

Triple Coffee Table **76462** 

18H x 79W x 30D " Finish: DRW VRU

Farringdon Small Console 76427

30H x 46W x 11D " Finish: CRG

Farringdon Large Console **76442** 

10442

35H x 72W x 14D " Finish: DPB