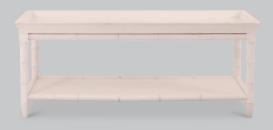

### Grosevenor Coffee Table

#### 76429

A simple elegant design from the Grosevenor Coffee table will accomplish a clean look that you've been craving for. Adorned with bamboo-like frame, it also has extra open shelf for extra storage. This piece is customizable with a vast array of finish and distress options to create a truly unique piece of furniture.

19H x 47W x 24D " Finish: BGW