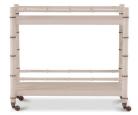

### Grosevenor Coffee Table

#### 76429

A simple elegant design from the Grosevenor Coffee table will accomplish a clean look that you've been craving for. Adorned with bamboo-like frame, it also has extra open shelf for extra storage. This piece is customizable with a vast array of finish and distress options to create a truly unique piece of furniture.

19H x 47W x 24D " Finish: BGW