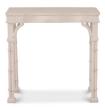

16H x 48W x 28D " Finish: STW

Triple Coffee Table **76462** 

18H x 79W x 30D " Finish: DRW VRU

Farringdon Small Console 76427

30H x 46W x 11D " Finish: CRG

Farringdon Large Console **76442** 

10442

35H x 72W x 14D " Finish: DPB

Dulwich Console **76456** 

34H x 60W x 20D " Finish: STW

Grosevenor Desk 76425

30H x 57W x 24D " Finish: WOD

Dulwich Server 76448

33H x 70W x 22D "

Finish: DRW VRU

Romulus Round Dining Table