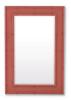

Holborn Divider 76419 83H x 65W x 1D " Finish: WOD

Baddingham Divider 76454 91H x 79W x 2D " Finish: FRL CTG

Holborn Quattro Mirror 76 4 2 2 43H x 43W x 1D " Finish: BRO

Chelsea Rectangular Mirror 76430

36H x 24W x 1D " Finish: CRG