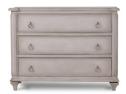

Soho Bedside

76347

30H x 28W x 18D " Finish: GMK

Chelsea Three Drawer Bedside

76437

30H x 30W x 19D " Finish: LRW