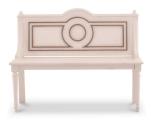

### Lambeth Bench 76417

19H x 71W x 15D " Finish: GCH

Rotund Bench 76460

37H x 49W x 21D " Finish: OBG GLD