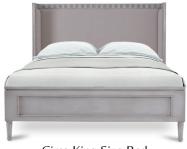

Circa Queen Size Bed **76441** 

56H x 64W x 85D " Finish: GMK GLD

Chelsea King Bed 76476

62H x 81W x 87D " Finish: LRW

Circa King Size Bed **76477** 

56H x 80W x 85D " Finish: GMK GLD

Soho Large Dresser **76349** 