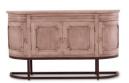

Finish: GNL GLD

Farlow Display Cabinet **76447**95H x 59W x 19D "

Finish: GCH WCH

Burlington Media Cabinet 76453 98H x 130W x 20D " Finish: AWC WHD

Grosevenor Credenza
76423
39H x 84W x 17D "
Finish: MAR

Holborn Sideboard 76421 38H x 86W x 20D " Finish: BRO