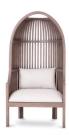

Dining Chair

#### 76464

The Farringdon Dining Chair adds visual interest and charm into your dining area. The mahogany back frames features a great stable foundation as its design complements a shabby-chic aesthetic.

40H x 20W x 21D " Finish: DPB LN126



## **Dulwich Dining Chair**

#### 76450

Finished with a mid backrest, the Dulwich dining chair is adorned with woven rattan-like design with solid mahogany wood frame. Extra detail is poured in its frame as well as combining plush cushioning to add extra comfort. This piece is customizable with a vast array of finish and distress options to create a truly unique piece of furniture.

37H x 21W x 20D " Finish: FLW LN126





### Lambeth Bench 76417

19H x 71W x 15D " Finish: GCH



Rotund Bench 76460

37H x 49W x 21D " Finish: OBG GLD



# Aldwych Nightporters Chair

76461

58H x 30W x 27D " Finish: WOD LN126



### Regent Dining Chair 76428

42H x 20W x 21D " Finish: MAR

#### DINING WITH STANDARDS

Perfected over time and diligent practice, the carpentry traditions used behind crafting every Bramble Furniture product goes back generations. This is our commitment to you, ensuring you that quality is never out of style.



## Chelsea Table/Bedside

#### 76438

Infused with both convenience and style, the Chelsea Table/Bedside is ready to be placed next to your bed. Made of solid mahogany wood, its table top. Built-in drawer and bottom open shelf will supply enough storage for your bedtime essentials.

29H x 24W x 20D " Finish: GNL GLD



## Chelsea Queen Bed

#### 76436

A classic curved edges headboard completed with a