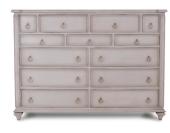

51H x 71W x 20D " Finish: GMK

Soho Three Drawer Dresser **76371** 

35H x 47W x 22D " Finish: GMK

Chelsea Large Dresser **76434** 

47H x 69W x 22D " Finish: LRW

Chelsea Largish Dresser **76439** 

39H x 65W x 22D " Finish: BGW