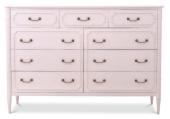

51H x 71W x 20D " Finish: GMK

Soho Three Drawer Dresser **76371** 

35H x 47W x 22D " Finish: GMK

Chelsea Large Dresser **76434** 

47H x 69W x 22D " Finish: LRW

Chelsea Largish Dresser **76439** 

39H x 65W x 22D " Finish: BGW