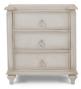

Soho Bedside

76347

30H x 28W x 18D " Finish: GMK

Chelsea Three Drawer Bedside

76437

30H x 30W x 19D " Finish: LRW