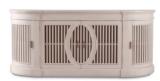

Finish: GNL GLD

Farlow Display Cabinet **76447**95H x 59W x 19D "

Finish: GCH WCH

Burlington Media Cabinet 76453 98H x 130W x 20D " Finish: AWC WHD

Grosevenor Credenza
76423
39H x 84W x 17D "
Finish: MAR

Holborn Sideboard 76421 38H x 86W x 20D " Finish: BRO