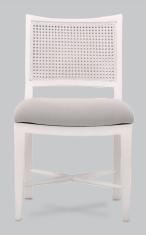

## **Dulwich Dining Chair**

#### 76450

Finished with a mid backrest, the Dulwich dining chair is adorned with woven rattan-like design with solid mahogany wood frame. Extra detail is poured in its frame as well as combining plush cushioning to add extra comfort. This piece is customizable with a vast array of finish and distress options to create a truly unique piece of furniture.

37H x 21W x 20D " Finish: FLW LN126