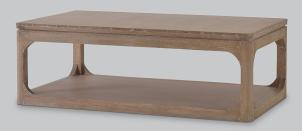

## Dulwich Coffee Table

#### 76457

A versatile eclectic style of the Dulwich coffee table will fit any interior design in your living space. The curved edges act like a frame, creating smooth linear décor that adds visual interest to its minimalistic design. This piece is customizable with a vast array of finish and distress options to create a truly unique piece of furniture.

16H x 48W x 28D " Finish: STW

Triple Coffee Table **76462** 

18H x 79W x 30D " Finish: DRW VRU

Farringdon Small Console 76427

30H x 46W x 11D " Finish: CRG

Farringdon Large Console **76442** 

10442

35H x 72W x 14D " Finish: DPB