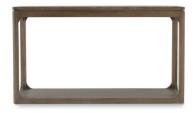

## Triptych Cabinet

#### 76459

The Triptych Cabinet features open wood plank style as the base of the open shelves creating a contrast of texture to its frame and the details of the wood cabinet doors. A handsome piece that shows sturdiness and a bold classic design, it will be a great addition to your living space. This piece is customizable with a vast array of finish and distress options to create a truly unique piece of furniture. 74H x 59W x 14D "

74H X 59W X 14D

Finish: CTW WCH VRU