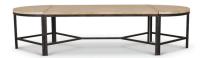

16H x 48W x 28D " Finish: STW

Triple Coffee Table **76462** 

18H x 79W x 30D " Finish: DRW VRU

Farringdon Small Console 76427

30H x 46W x 11D " Finish: CRG

Farringdon Large Console **76442** 

10442

35H x 72W x 14D " Finish: DPB