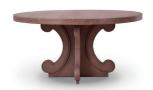

76418

30H x 60W x 60D " Finish: WOD

Romulus Extending Dinining Table 76424

30H x 145W x 44D " Finish: GYO

Dulwich Dining Table

76451

30H x 60W x 60D " Finish: STW VRU

Romulus Round Dining Table 48"

76474

30H x 48W x 48D " Finish: WOD

Romulus Round Dining Table 72"

76475

30H x 72W x 72D " Finish: WOD

**Grosvenor Drinks Trolley** 

76433

32H x 35W x 18D " Finish: BGW GLD