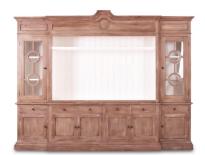

Finish: GNL GLD

Farlow Display Cabinet **76447**95H x 59W x 19D "

Finish: GCH WCH

Burlington Media Cabinet 76453 98H x 130W x 20D " Finish: AWC WHD

Grosevenor Credenza
76423
39H x 84W x 17D "
Finish: MAR

Holborn Sideboard 76421 38H x 86W x 20D " Finish: BRO