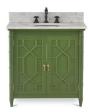

## Grosevenor Double Vanity

#### 76426

A luxurious choice for the Mr and Mrs, the Grosevenor Double Vanity will enliven the décor in your bathroom. A marble counter top is a contrast to the solid mahogany body which is enriched with bamboo inspired design, creating a unique and elegant finish to its overall design.

40H x 73W x 24D " Finish: CRG

New Cabinet
76414
38H x 61W x 18D "
Finish: BBA WCH

Holborn Display Cabinet
76420
87H x 71W x 18D "
Finish: BRO WOD

Aldwych Cabinet 76435 88H x 48W x 20D " Finish: FLW

Grosvenor Single Vanity
76455
40H x 35W x 24D "