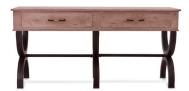

## Dulwich Coffee Table

#### 76457

A versatile eclectic style of the Dulwich coffee table will fit any interior design in your living space. The curved edges act like a frame, creating smooth linear décor that adds visual interest to its minimalistic design. This piece is customizable with a vast array of finish and distress options to create a truly unique piece of furniture.

16H x 48W x 28D " Finish: STW

Triple Coffee Table **76462** 

18H x 79W x 30D " Finish: DRW VRU

Farringdon Small Console 76427

30H x 46W x 11D " Finish: CRG

Farringdon Large Console **76442** 

10442

35H x 72W x 14D " Finish: DPB