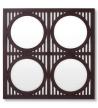

Holborn Divider 76419 83H x 65W x 1D " Finish: WOD

Baddingham Divider 76454 91H x 79W x 2D " Finish: FRL CTG

Holborn Quattro Mirror 76 4 2 2 43H x 43W x 1D " Finish: BRO

Chelsea Rectangular Mirror 76430

36H x 24W x 1D " Finish: CRG