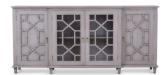

## Triptych Cabinet

#### 76459

The Triptych Cabinet features open wood plank style as the base of the open shelves creating a contrast of texture to its frame and the details of the wood cabinet doors. A handsome piece that shows sturdiness and a bold classic design, it will be a great addition to your living space. This piece is customizable with a vast array of finish and distress options to create a truly unique piece of furniture. 74H x 59W x 14D "

74H X 59W X 14D

Finish: CTW WCH VRU