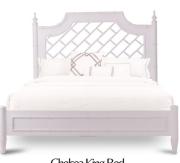

Circa Queen Size Bed **76441** 

56H x 64W x 85D " Finish: GMK GLD

Chelsea King Bed 76476

62H x 81W x 87D " Finish: LRW

Circa King Size Bed **76477** 

56H x 80W x 85D " Finish: GMK GLD

Soho Large Dresser **76349** 