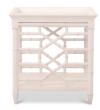

### Grosevenor Coffee Table

#### 76429

A simple elegant design from the Grosevenor Coffee table will accomplish a clean look that you've been craving for. Adorned with bamboo-like frame, it also has extra open shelf for extra storage. This piece is customizable with a vast array of finish and distress options to create a truly unique piece of furniture.

19H x 47W x 24D " Finish: BGW