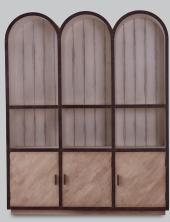

## Triptych Cabinet

#### 76459

The Triptych Cabinet features open wood plank style as the base of the open shelves creating a contrast of texture to its frame and the details of the wood cabinet doors. A handsome piece that shows sturdiness and a bold classic design, it will be a great addition to your living space. This piece is customizable with a vast array of finish and distress options to create a truly unique piece of furniture. 74H x 59W x 14D "

74H X 59W X 14D

Finish: CTW WCH VRU