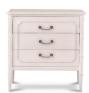

Soho Bedside

76347

30H x 28W x 18D " Finish: GMK

Chelsea Three Drawer Bedside

76437

30H x 30W x 19D " Finish: LRW