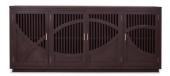

16H x 48W x 28D " Finish: STW

Triple Coffee Table **76462** 

18H x 79W x 30D " Finish: DRW VRU

Farringdon Small Console 76427

30H x 46W x 11D " Finish: CRG

Farringdon Large Console **76442** 

10442

35H x 72W x 14D " Finish: DPB