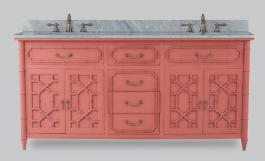

## Grosevenor Double Vanity

#### 76426

A luxurious choice for the Mr and Mrs, the Grosevenor Double Vanity will enliven the décor in your bathroom. A marble counter top is a contrast to the solid mahogany body which is enriched with bamboo inspired design, creating a unique and elegant finish to its overall design.

40H x 73W x 24D " Finish: CRG

New Cabinet
76414
38H x 61W x 18D "
Finish: BBA WCH

Holborn Display Cabinet
76420
87H x 71W x 18D "
Finish: BRO WOD

Aldwych Cabinet 76435 88H x 48W x 20D " Finish: FLW

Grosvenor Single Vanity
76455
40H x 35W x 24D "