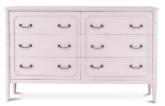

51H x 71W x 20D " Finish: GMK

Soho Three Drawer Dresser **76371** 

35H x 47W x 22D " Finish: GMK

Chelsea Large Dresser **76434** 

47H x 69W x 22D " Finish: LRW

Chelsea Largish Dresser **76439** 

39H x 65W x 22D " Finish: BGW