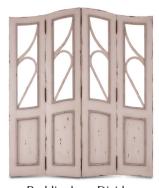

Holborn Divider 76419 83H x 65W x 1D " Finish: WOD

Baddingham Divider 76454 91H x 79W x 2D " Finish: FRL CTG

Holborn Quattro Mirror 76 4 2 2 43H x 43W x 1D " Finish: BRO

Chelsea Rectangular Mirror 76430

36H x 24W x 1D " Finish: CRG