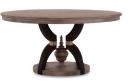

76418

30H x 60W x 60D " Finish: WOD

Romulus Extending Dinining Table 76424

30H x 145W x 44D " Finish: GYO

Dulwich Dining Table

76451

30H x 60W x 60D " Finish: STW VRU

Romulus Round Dining Table 48"

76474

30H x 48W x 48D " Finish: WOD

Romulus Round Dining Table 72"

76475

30H x 72W x 72D " Finish: WOD

**Grosvenor Drinks Trolley** 

76433

32H x 35W x 18D " Finish: BGW GLD