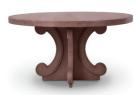

76418

30H x 60W x 60D " Finish: WOD

Romulus Extending Dinining Table 76424

30H x 145W x 44D " Finish: GYO

Dulwich Dining Table

76451

30H x 60W x 60D " Finish: STW VRU

Romulus Round Dining Table 48"

76474

30H x 48W x 48D " Finish: WOD

Romulus Round Dining Table 72"

76475

30H x 72W x 72D " Finish: WOD

**Grosvenor Drinks Trolley** 

76433

32H x 35W x 18D " Finish: BGW GLD