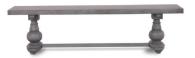

### Lambeth Bench 76417

19H x 71W x 15D " Finish: GCH

Rotund Bench 76460

37H x 49W x 21D " Finish: OBG GLD