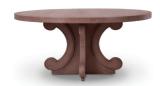

76418

30H x 60W x 60D " Finish: WOD

Romulus Extending Dinining Table 76424

30H x 145W x 44D " Finish: GYO

Dulwich Dining Table

76451

30H x 60W x 60D " Finish: STW VRU

Romulus Round Dining Table 48"

76474

30H x 48W x 48D " Finish: WOD

Romulus Round Dining Table 72"

76475

30H x 72W x 72D " Finish: WOD

**Grosvenor Drinks Trolley** 

76433

32H x 35W x 18D " Finish: BGW GLD