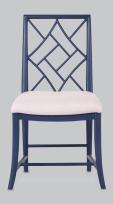

ng Table

76418

30H x 60W x 60D " Finish: WOD



Romulus Extending Dinining Table 76424

30H x 145W x 44D " Finish: GYO



Dulwich Dining Table

76451

30H x 60W x 60D " Finish: STW VRU



Romulus Round Dining Table 48"

76474

30H x 48W x 48D " Finish: WOD



Romulus Round Dining Table 72"

76475

30H x 72W x 72D " Finish: WOD



**Grosvenor Drinks Trolley** 

76433

32H x 35W x 18D " Finish: BGW GLD



Farringdon End Table

76446

24H x 24W x 18D " Finish: BGW



Grosvenor End Table

76463

25H x 24W x 24D " Finish: BGW

# Farringdon Dining Chair

#### 76464

The Farringdon Dining Chair adds visual interest and charm into your dining area. The mahogany back frames features a great stable foundation as its design complements a shabby-chic aesthetic.

40H x 20W x 21D " Finish: DPB LN126



## **Dulwich Dining Chair**

#### 76450

Finished with a mid backrest, the Dulwich dining chair is adorned with woven rattan-like design with solid mahogany wood frame. Extra detail is poured in its frame as well as combining plush cushioning to add extra comfort. This piece is customizable with a vast array of finish and distress options to create a truly unique piece of furniture.

37H x 21W x 20D " Finish: FLW LN126





### Lambeth Bench 76417

19H x 71W x 15D " Finish: GCH



Rotund Bench 76460

37H x 49W x 21D " Finish: OBG GLD



# Aldwych Nightporters Chair

76461

58H x 30W x 27D " Finish: WOD LN126



### Regent Dining Chair 76428

42H x 20W x 21D " Finish: MAR

#### DINING WITH STANDARDS

Perfected over time and diligent practice, the carpentry traditions used behind crafting