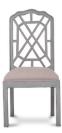

nd charm into your dining area. The mahogany back frames features a great stable foundation as its design complements a shabby-chic aesthetic.

40H x 20W x 21D " Finish: DPB LN126



## **Dulwich Dining Chair**

#### 76450

Finished with a mid backrest, the Dulwich dining chair is adorned with woven rattan-like design with solid mahogany wood frame. Extra detail is poured in its frame as well as combining plush cushioning to add extra comfort. This piece is customizable with a vast array of finish and distress options to create a truly unique piece of furniture.

37H x 21W x 20D " Finish: FLW LN126





### Lambeth Bench 76417

19H x 71W x 15D " Finish: GCH



Rotund Bench 76460

37H x 49W x 21D " Finish: OBG GLD



# Aldwych Nightporters Chair

76461

58H x 30W x 27D " Finish: WOD LN126



### Regent Dining Chair 76428

42H x 20W x 21D " Finish: MAR

#### DINING WITH STANDARDS

Perfected over time and diligent practice, the carpentry traditions used behind crafting every Bramble Furniture product goes back generations. This is our commitment to you, ensuring you that quality is never out of style.



## Chelsea Table/Bedside

#### 76438

Infused with both convenience and style, the Chelsea Table/Bedside is ready to be placed next to your bed. Made of solid mahogany wood, its table top. Built-in drawer and bottom open shelf will supply enough storage for your bedtime essentials.

29H x 24W x 20D " Finish: GNL GLD



## Chelsea Queen Bed

#### 76436

A classic curved edges headboard completed with a tilted brick like design to create a sense of airyness, the Chelsea Queen Be