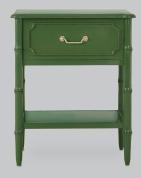

## Chelsea Table/Bedside

#### 76438

Infused with both convenience and style, the Chelsea Table/Bedside is ready to be placed next to your bed. Made of solid mahogany wood, its table top. Built-in drawer and bottom open shelf will supply enough storage for your bedtime essentials.

29H x 24W x 20D " Finish: GNL GLD