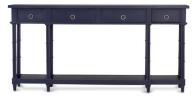

Dulwich Console **76456** 

34H x 60W x 20D " Finish: STW

Grosevenor Desk 76425

30H x 57W x 24D " Finish: WOD

Dulwich Server 76448

33H x 70W x 22D "

Finish: DRW VRU

Romulus Round Dining Table