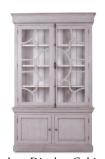

Finish: GNL GLD

Farlow Display Cabinet **76447**95H x 59W x 19D "

Finish: GCH WCH

Burlington Media Cabinet 76453 98H x 130W x 20D " Finish: AWC WHD

Grosevenor Credenza
76423
39H x 84W x 17D "
Finish: MAR

Holborn Sideboard 76421 38H x 86W x 20D " Finish: BRO